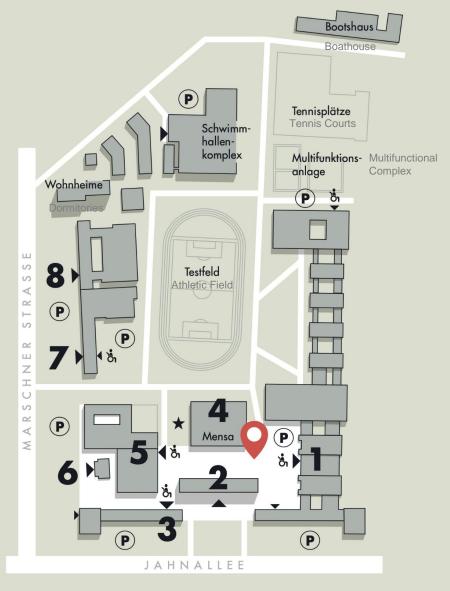

## HÄUSER

## SPORT-WISSENSCHAFTLICHE FAKULTÄT

Sporthallen Zentrum für Hochschulsport HHL-Handelshochschule Leipzig, University House

Information Information
HHL Academic House HHL Academic House

3 ERZIEHUNGS-WISSENSCHAFTLICHE FAKULTÄT

**FACULTY OF EDUCATION** 

HOUSES

SCIENCE

Sports Halls

**FACULTY OF SPORT** 

Centre for University Sports

HHL - Leipzig Graduate School

of Management, University House

4 MENSA (Studentenwerk)
HHL Schmalenbach Building

MENSA (Studentenwerk)
HHL Schmalenbach Building

5 ERZIEHUNGS-WISSENSCHAFTLICHE FAKULTÄT

**UBL** – Universitätsbibliothek Leipzig, Bibliothek Erziehungsund Sportwissenschaft **FACULTY OF EDUCATION** 

**UBL** – Leipzig University Library, Education and Sport Science Library

Hochschuldidaktisches
Zentrum

Higher Education Didactics Centre

Sportmedizinische Ambulanz

Sports Medicine Outpatient Clinic

8 IAT – Institut für Angewandte Trainingswissenschaften

IAT – Institute of Applied Training Science

Wohnheime (Studentenwerk) Schwimmhallenkomplex

Dormitories (Studentenwerk)
Indoor Swimming Complex